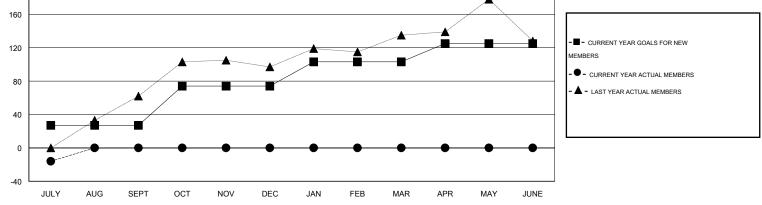

## LOCATION ARAB REP OF EGYPT

GMT CA 6-Afi

| RESULTS FOR 2016-2017 RESULTS FOR 2016-2017   QUARTER New CLUBS DROPPED NET   GOAL CLUBS GAIN/LOSS     QUARTER NEW MEMBER CHARTER AND DROPPED   ADDED ADDED                                                                    | NET<br>AIN/LOSS |
|--------------------------------------------------------------------------------------------------------------------------------------------------------------------------------------------------------------------------------|-----------------|
| GOAL CLUBS GAIN/LOSS GOAL NEW MEMBERS MEMBERS O                                                                                                                                                                                |                 |
|                                                                                                                                                                                                                                |                 |
| JULY/AUG/SEPT 1 0 0 0 JULY/AUG/SEPT 27 0 16                                                                                                                                                                                    | -16             |
| OCT/NOV/DEC     2     0     0     0     0     0     47     0     0       JAN/FEB/MAR     1     0     0     0     JAN/FEB/MAR     29     0     0       APR/MAY/JUNE     1     0     0     0     APR/MAY/JUNE     22     0     0 | 0               |