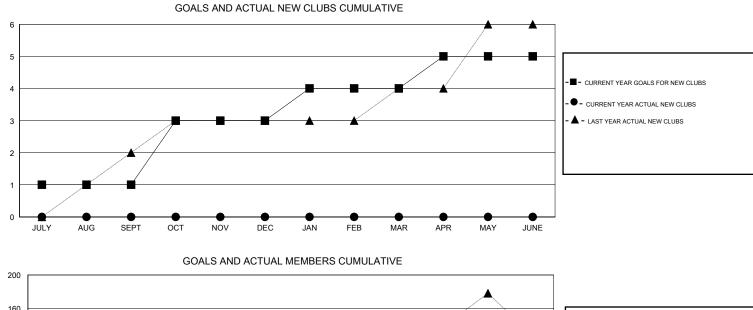

## LOCATION ARAB REP OF EGYPT

GMT CA 6-Afi

| RESULTS FOR 2016-2017 RESULTS FOR 2016-2017   QUARTER New CLUBS DROPPED NET   GOAL CLUBS GAIN/LOSS     QUARTER NEW MEMBER CHARTER AND DROPPED   ADDED ADDED                                                                    | NET<br>AIN/LOSS |
|--------------------------------------------------------------------------------------------------------------------------------------------------------------------------------------------------------------------------------|-----------------|
| GOAL CLUBS GAIN/LOSS GOAL NEW MEMBERS MEMBERS O                                                                                                                                                                                |                 |
|                                                                                                                                                                                                                                |                 |
| JULY/AUG/SEPT 1 0 0 0 JULY/AUG/SEPT 27 0 16                                                                                                                                                                                    | -16             |
| OCT/NOV/DEC     2     0     0     0     0     0     47     0     0       JAN/FEB/MAR     1     0     0     0     JAN/FEB/MAR     29     0     0       APR/MAY/JUNE     1     0     0     0     APR/MAY/JUNE     22     0     0 | 0               |